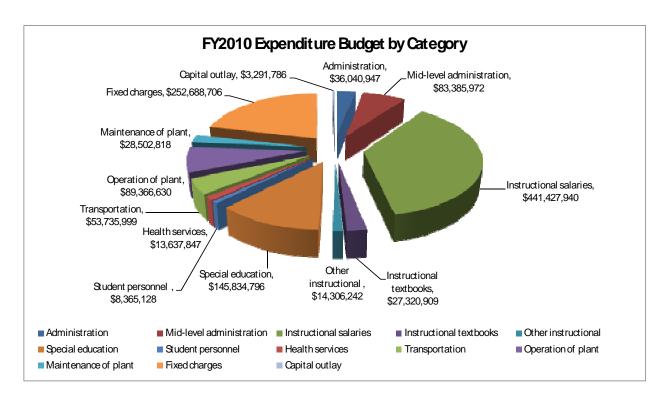

## General Fund Comparison of FY2009 and FY2010 Revenues, Expenditures, and Encumbrances-Budget and Actual

These data are presented using Maryland State Department of Education categories. Amounts included reflect actual revenues, expenditures and encumbrances to date and do not reflect forecasts of revenues and expenditures. Figure 1 presents an overview of the FY2009 and FY2010 General Fund Revenue Budget. Figure 2 provides an overview of the FY2010 General Fund Expenditure Budget. Figure 3 compares the percent of the budget obligated as of February 28, 2009 and 2010. Figure 4 is a comparative statement of budget to actual revenues, expenditures and encumbrances.

Figure 2 (Detail included in Figure 4)

Total Expenditures and Encumbrances – Year-to-date expenditures and encumbrances through February 2010 are \$771.7 million, 64.4% obligated compared to \$773.1 million, 65.9% obligated, for the same period in FY2009. Salary expenditures within categories that are primarily comprised of 12-month positions (e.g., administration, mid-level administration, operation of plant, maintenance of plant, and capital outlay) average 62.7% of the budget amount and are in line considering the percent of the fiscal year that has elapsed. Salary expenditures in categories with large concentrations of 10-month school-based personnel (e.g., instructional salaries, special education, student personnel, health services, and transportation) average 58.5% of budget, which is in line with the percentage of the school year that has elapsed.

The salary budget had a net increase of approximately \$14 million, which included \$23 million to provide step increases and salary restructuring for full-time employees. Additionally, the budget increase was offset by a reduction of \$4.9 million for the cost of 194 positions, which were transferred to the special revenue fund, and by \$5 million for anticipated salary turnover. The non-salary expenditures are budgeted for an overall increase of \$10.1 million, or 2.3% over the prior year. The increases in these expenditures are in a number of categories throughout the budget, including a \$2.5 million increase for instructional textbooks, an increase of \$1.8 million in operation of plant for utility expenditures, and an increase in fixed charges of \$8.4 million due to cost increases in health insurance, workers compensation, and payroll taxes. These increases were offset by a decrease of \$3.6 million in other instructional costs relating to networking costs which were incurred last year; a \$1 million decrease in maintenance of plant resulting from a reduction in the budgeted costs for the Aging Schools Program, and reduced fuel costs of \$1.2 million in transportation.