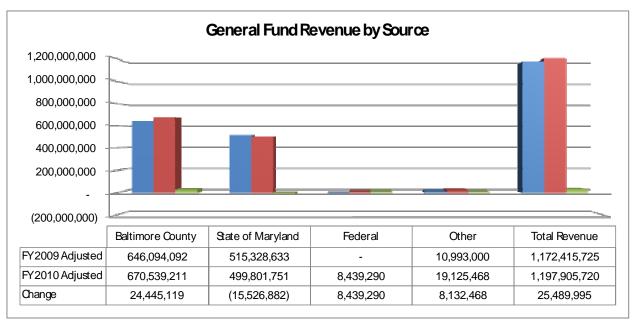

## General Fund Comparison of FY2009 and FY2010 Revenues, Expenditures, and Encumbrances-Budget and Actual

These data are presented using Maryland State Department of Education categories. Amounts included reflect actual revenues, expenditures and encumbrances to date and do not reflect forecasts of revenues and expenditures. Figure 1 presents an overview of the FY2009 and FY2010 General Fund Revenue Budget. Figure 2 provides an overview of the FY2010 General Fund Expenditure Budget. Figure 3 compares the percent of the budget obligated as of February 28, 2009 and 2010. Figure 4 is a comparative statement of budget to actual revenues, expenditures and encumbrances.

Figure 1

Year-to-Date Comparison

- *Baltimore County* The FY2010 county appropriation increased \$24.4 million, 3.78% over the FY2009 budget. County funds are drawn based on cash flow requirements. Year-to-date county revenue recognized is \$349.4 million, 52.1% of the budget, as compared to \$359.3 million, 55.6% of the budget for FY2009.
- State of Maryland The FY2010 state adjusted appropriation decreased \$15.5 million, 3.0% less than the FY2009 budget. The decrease in the budgeted revenue is a result of the state reducing aid to education because of overall state budget constraints. The majority of state funds are received bi-monthly in equal installments. As of February 2010, four of the state payments had been received. During February 2010 the county council approved a supplemental funding request of approximately \$1.2 million for funding by the state for the Aging Schools Program. These funds will be used to cover costs to be incurred for an approved list of projects.
- Federal The FY2010 federal budgeted revenue resulted from funding received under the American Recovery and Reinvestment Act. These funds are from a federal stimulus program to provide funding stabilization for stressed state budgets. These funds are to be received on a reimbursement basis. As of February 2010, approximately 39.8% of the funds had been received.
- Other Revenues The other revenue budget is comprised of re-appropriations of funds from the prior year's fund balance, out-of-county living arrangement payments from other local education agencies, which are estimated to be \$3.7 million and are generally collected at year-end, tuitions and sundry revenues. The budgeted revenue increased significantly over the prior year because of an \$8 million increase in re-appropriated fund balance to \$11 million from the \$3 million utilized in the prior year. The year-to-date revenue includes the re-appropriation of \$11 million of the prior year's fund balance, tuition and other revenues of approximately \$2.7 million.