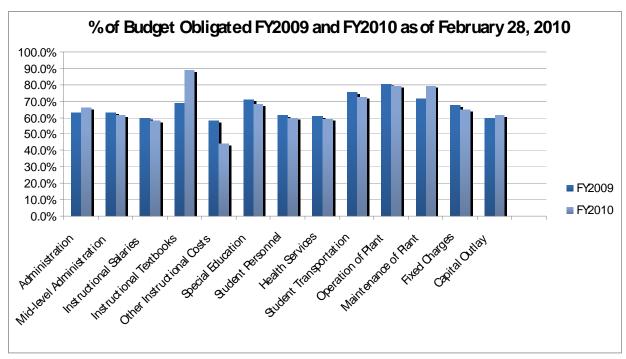

## General Fund Comparison of FY2009 and FY2010 Revenues, Expenditures, and Encumbrances-Budget and Actual

These data are presented using Maryland State Department of Education categories. Amounts included reflect actual revenues, expenditures and encumbrances to date and do not reflect forecasts of revenues and expenditures. Figure 1 presents an overview of the FY2009 and FY2010 General Fund Revenue Budget. Figure 2 provides an overview of the FY2010 General Fund Expenditure Budget. Figure 3 compares the percent of the budget obligated as of February 28, 2009 and 2010. Figure 4 is a comparative statement of budget to actual revenues, expenditures and encumbrances.

Figure 3

- Administration and Mid-level Administration The budget for non-salary administration expenditures decreased 5% from the amount budgeted last year primarily because of a decrease in consulting expenditures. This reduction is related to the upgrade in the human resources and fiscal computer systems which are expected to be completed this year. Mid-level administration non-salary expenditures are budgeted for a slight increase this year. Year-to-date expenditures in administration are greater than last year because of the timing of the issuance of purchase orders for consultants.
- *Instructional Salaries* The budget for instructional salaries was increased by \$8.5 million in FY2010 primarily to provide funding for salary increases. The budget increase also resulted from added instructional positions required due to increased enrollment, to maintain existing programs, and to provide for added personnel in some program areas.
- *Instructional Textbooks and Supplies* A significant portion of the instructional textbooks and supplies category is spent early in the fiscal year as orders are placed with vendors for textbooks and classroom supplies needed for the opening of school. The budget for this category was increased by 16.4%, or approximately \$3.8 million for the system-wide purchase of textbooks. To date, \$24.2 million, 88.6% of the FY2010 budgeted textbook funds have been committed; the remaining budget will be spent during the school year to purchase additional consumable classroom supplies, textbooks, and other media.
- Other Instructional Costs This category is comprised of commitments for contracted services, staff development, and equipment used to support the instructional programs. To date, \$6.3 million, 44.1% of the FY2010 budgeted funds have been committed. In the prior year, \$10.4 million, 58.1% had been committed. The decrease in year-to-date expenditures

over last year resulted primarily from significant expenditures for system-wide network enhancements which were completed in the prior year. It is expected that the remaining funds will be utilized by year end.

- Special Education The special education category includes costs associated with the educational needs of students receiving special education services. The FY2010 salary budget includes funding for salary increases; and, additionally was decreased by the budgeted costs of 194 FTE positions transferred to the pass-through grant. Also, \$35.8 million (88%) of the FY2010 special education non-salary budget is for private placement of children in non-public schools. To date, 87.6%, \$31.3 million of funds for private placement have been committed, compared with 97% committed at February 2009. It is expected that the remaining funds will be utilized by year end for private placement and related services.
- Student Personnel and Health Services Year-to-date FY2010 expenditures for student personnel and health services are currently in line with the budget.
- *Transportation* This category includes all costs associated with providing school transportation services for students between home, school, and school activities. Much of the transportation non-salary budget is committed early in the fiscal year to reflect the anticipated annual expenditures for contracts with private bus operators, fuel for vehicles, cost of bus maintenance, and other non-salary expenditures. The non-salary budget increased by approximately \$1 million, which can be attributed primarily to an increased budget for private bus contractors.
- Operation of Plant This category includes salary costs for care and upkeep of grounds and buildings. Additionally, costs of utilities (including telecommunications costs, gas and electric, fuel oil, sewer, and water) are also included. The non-salary expenditure budget for this category has increased \$2.6 million, 5.8% over the prior year. This increase is primarily attributable to an anticipated increase in the cost of utilities of \$1.8 million. Encumbrances for utilities have been established for approximately the full amount of the budgeted annual costs of \$35 million. Other expenditures in this category include the cost of building rent, \$5 million (including charter lease); custodial supplies, \$1.6 million; trash removal, \$1.1 million, and other related expenditures. As of February 2010, 92.8% of the non-salary budget has been committed, compared with 95% as of February 2009.
- Maintenance of Plant and Capital Outlay The maintenance category consists of activities related to the service and upkeep of building systems and grounds. The non-salary expenditure budget for this category decreased 5.9% over the prior year. This decrease is primarily related to a significant decrease in the state funding for the Aging Schools Program. Funding from the state for the Aging Schools Program had been awarded and a supplemental appropriation request of approximately \$1.2 million was approved by the county council in February. Year-to-date non-salary expenditures and encumbrances are \$14.4 million, 85.7% of the adjusted budgeted amount, as compared with \$13.6 million, or 76% in the prior fiscal year. The increase in expenditures over the prior year is related primarily to an increase in contracted services to maintain facilities. Capital Outlay non-salary expenditures are 68.2% at February 2010, as compared to 48.4% expended in February 2009. The increase in

expenditures over the prior year is a result of the purchase of re-locatable units for school renovation programs.

• *Fixed Charges* – This category includes the cost of employee benefits and other fixed costs. Health insurance and employer FICA represent 70% and 22% of the fixed charges budget, respectively. The FY2010 budget includes an increase of \$8.4 million resulting from increases in premiums for health insurance, workers compensation, FICA, and costs related to new positions.