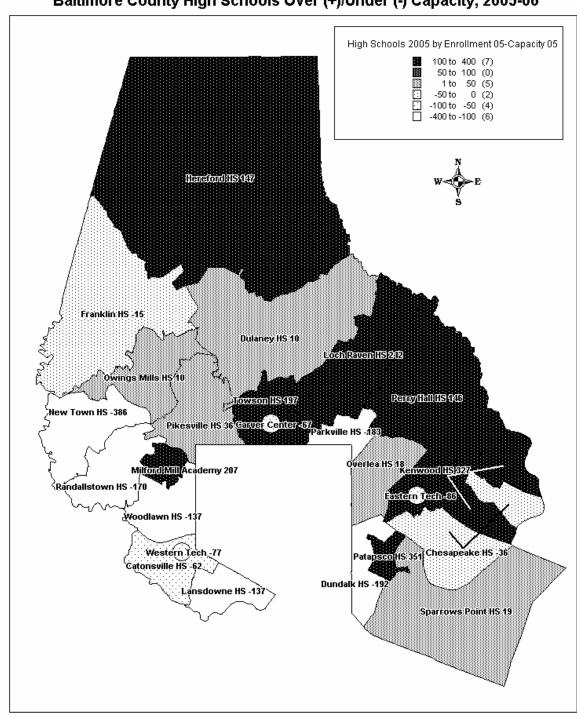

# 7. Inventory and Evaluation

- 7 3..29
- a. For each educational facility include name and address; grade organization; SRC; enrollment for the previous September 30; acreage; age and square footage of the original construction, renovations, additions, and demolition; total square footage; physical condition; and utilization rate. Also, an explanation of the system used for evaluating the physical condition of the school and the continuing usefulness of each facility. Other information which could be submitted: number of classrooms/ teaching stations; number and type of special purpose rooms; number and intensities of special education classrooms marked on floor plans and drawn to scale; county map showing the location of the facility and the attendance area; and feeder system for each high school. **FORM 101.1.**
- 7 3..29
- b. Statement for each existing/proposed school which identifies its neighborhood/ community as an area that: (a) has stabilized, (b) is targeted for revitalization, (c) is a growth area, or (d) is an non-growth area. (Requested as supplemental material in memo dated April 14, 1995.)
- 7 108,,115
- c. Inventory of former school properties no longer housing students but still owned by the Board of Education. Include the location, current use and condition of the facility. (Requested as supplemental material in memo dated April 14,1995.)

## 9. Facility Needs Analysis

9 – 1..78

Identify projected future needs for new schools, additions, renovations, systemic renovations, replacements, and/or closures; include a narrative describing the need, the justification, and the system's proposed solution to meeting the need. Include actual and projected enrollments of adjacent schools. Use **FORM 101.3** for a prioritized summary.