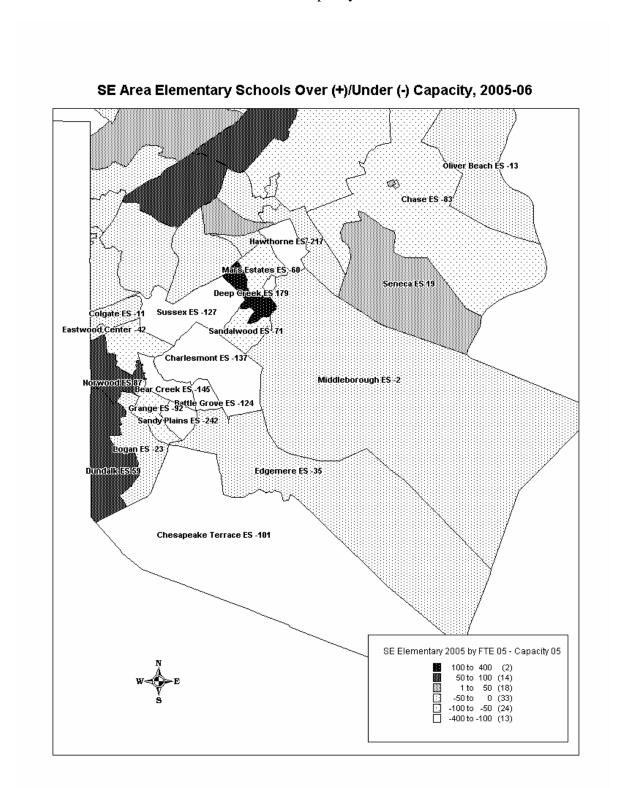

# 7. Inventory and Evaluation

- 7 3..29
- a. For each educational facility include name and address; grade organization; SRC; enrollment for the previous September 30; acreage; age and square footage of the original construction, renovations, additions, and demolition; total square footage; physical condition; and utilization rate. Also, an explanation of the system used for evaluating the physical condition of the school and the continuing usefulness of each facility. Other information which could be submitted: number of classrooms/ teaching stations; number and type of special purpose rooms; number and intensities of special education classrooms marked on floor plans and drawn to scale; county map showing the location of the facility and the attendance area; and feeder system for each high school. **FORM 101.1.**
- 7 3..29
- b. Statement for each existing/proposed school which identifies its neighborhood/ community as an area that: (a) has stabilized, (b) is targeted for revitalization, (c) is a growth area, or (d) is an non-growth area. (Requested as supplemental material in memo dated April 14, 1995.)
- 7 108,,115
- c. Inventory of former school properties no longer housing students but still owned by the Board of Education. Include the location, current use and condition of the facility. (Requested as supplemental material in memo dated April 14,1995.)

## 9. Facility Needs Analysis

9 – 1..78

Identify projected future needs for new schools, additions, renovations, systemic renovations, replacements, and/or closures; include a narrative describing the need, the justification, and the system's proposed solution to meeting the need. Include actual and projected enrollments of adjacent schools. Use **FORM 101.3** for a prioritized summary.