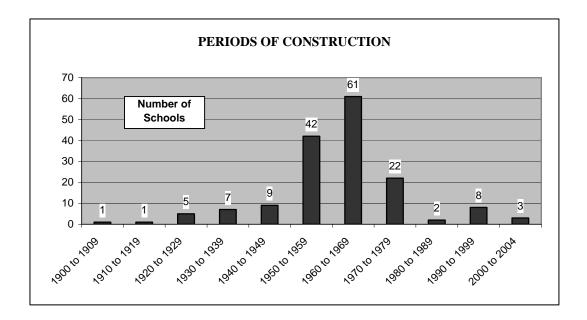

re County is 42 years old. This factor must be considered when recommending capital projects to relieve overcrowding.

Building age does not necessarily imply that "old" equals "inadequate." However, modern education program and space requirements place severe burdens on buildings not designed with these programs in mind.

## **Facility Component Life-Cycles**

Over a 40-year period, most building components found within a school facility, with the exception of structural elements such as concrete, steel, and masonry, must be replaced at least once. The following chart indicates the number of schools constructed per decade since 1900. The oldest school is Randallstown ES, where the main building opened in 1908. Only 21 of the 161 school buildings have been built within the last 30 years.



The following chart indicates the typical **life expectancy** for various building components and systems and is intended to set approximate replacement timeframes. The useful life cycle of the listed items is directly related to the initial quality of the item, the level of preventative maintenance provided over the life cycle, and the conditions of usage. Extending replacement timeframes and deferring capital replacement beyond life expectancy becomes more costly as systems age.

Deferred capital replacement carries the following risks:

- Out dated systems become less efficient and lead to increases in operating costs
- Aged building components and systems may lead to failures that impact school operations and ultimately affect the quality of the learning environment.
- Deferred repla