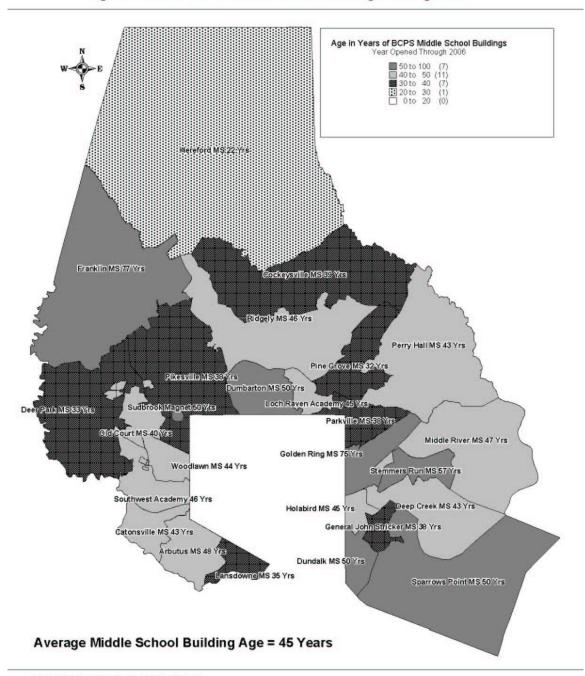

# 7. Inventory and Evaluation

- 7 3..29
- a. For each educational facility include name and address; grade organization; SRC; enrollment for the previous September 30; acreage; age and square footage of the original construction, renovations, additions, and demolition; total square footage; physical condition; and utilization rate. Also, an explanation of the system used for evaluating the physical condition of the school and the continuing usefulness of each facility. Other information which could be submitted: number of classrooms/ teaching stations; number and type of special purpose rooms; number and intensities of special education classrooms marked on floor plans and drawn to scale; county map showing the location of the facility and the attendance area; and feeder system for each high school. **FORM 101.1.**
- 7 3..29
- b. Statement for each existing/proposed school which identifies its neighborhood/ community as an area that: (a) has stabilized, (b) is targeted for revitalization, (c) is a growth area, or (d) is an non-growth area. (Requested as supplemental material in memo dated April 14, 1995.)
- 7 108,,115
- c. Inventory of former school properties no longer housing students but still owned by the Board of Education. Include the location, current use and condition of the facility. (Requested as supplemental material in memo dated April 14,1995.)