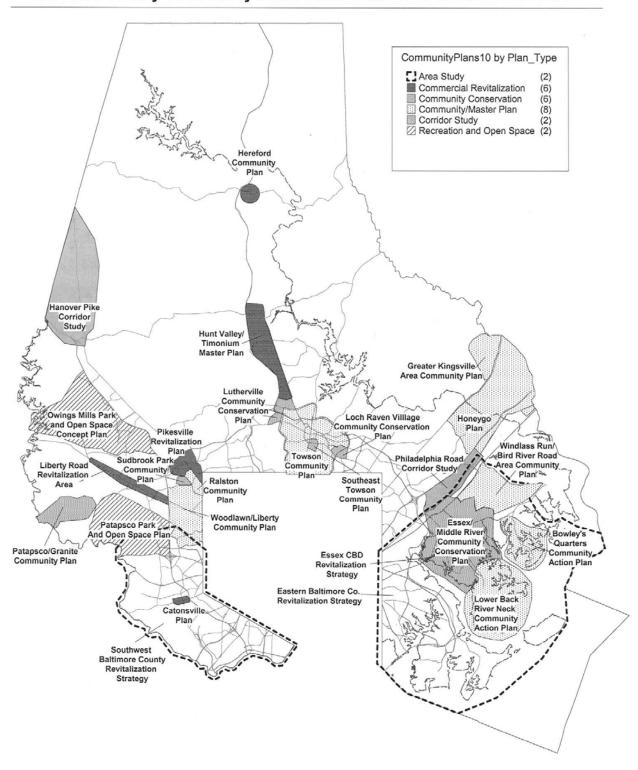

ollment projections, building utilization data, site bank data, capacity information, and building needs assessments. The County Planning Office shares residential housing data, planned communities, zoning data, and issues of concern with the school system. Any potential issues that impact use of space, school overcrowding, and redistricting are also discussed.

The school system recognizes the value of "smart growth", smart land use, and sound community planning. Various Community Plans from the 2010 Baltimore County Master Plan may have significant impact on BCPS. Those plans that have the greatest potential impact on educational continuity are shown on the following map and explained in the subsequent narratives.

# Baltimore County Community Plans Still In Effect Per Master Plan 2010



# Southwest Summaries of Community Plans Still In Effect Per Master Plan 2010

#### THE CATONSVILLE PLAN (10/07/91)

The plan area is the Catonsville "village" the community's commercial core located on Frederick Road bounded by I-695 on the east and Beaumont Avenue on the west. The purpose of the plan is to guide future actions in the village. The plan involves a market analysis of the core area, traffic/parking analysis, and a design and architecture component. The plan recommendations include land-use, zoning, traffic/parking, design, architecture, and streetscape actions.

# LIBERTY ROAD REVITALIZATION AREA (10/07/91) – (SW & NW)

The plan area extends nine miles from the Baltimore City line to Deer Park Road. The purpose of the plan is to revitalize the Liberty Road commercial corri