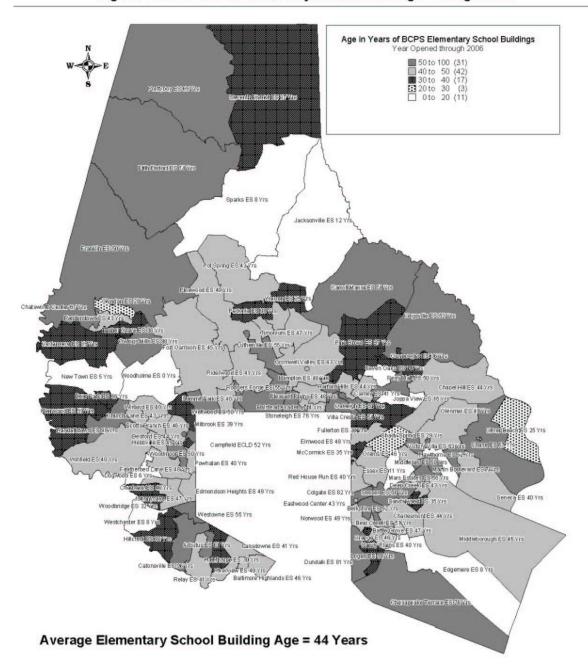

# 7. Inventory and Evaluation

- 7 3..29
- a. For each educational facility include name and address; grade organization; SRC; enrollment for the previous September 30; acreage; age and square footage of the original construction, renovations, additions, and demolition; total square footage; physical condition; and utilization rate. Also, an explanation of the system used for evaluating the physical condition of the school and the continuing usefulness of each facility. Other information which could be submitted: number of classrooms/ teaching stations; number and type of special purpose rooms; number and intensities of special education classrooms marked on floor plans and drawn to scale; county map showing the location of the facility and the attendance area; and feeder system for each high school. **FORM 101.1.**
- 7 3..29
- b. Statement for each existing/proposed school which identifies its neighborhood/ community as an area that: (a) has stabilized, (b) is targeted for revitalization, (c) is a growth area, or (d) is an non-growth area. (Requested as supplemental material in memo dated April 14, 1995.)
- 7 108,,115
- c. Inventory of former school properties no longer housing students but still owned by the Board of Education. Include the location, current use and condition of the facility. (Requested as supplemental material in memo dated April 14,1995.)