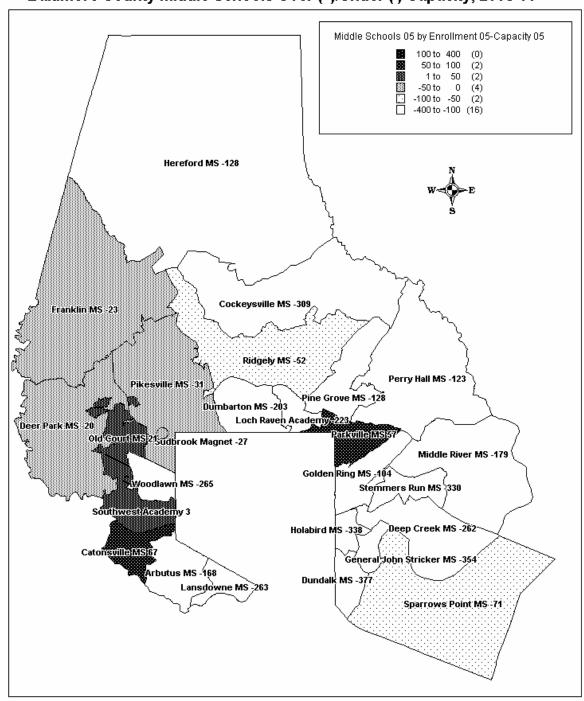

# 7. Inventory and Evaluation

- 7 3..29
- a. For each educational facility include name and address; grade organization; SRC; enrollment for the previous September 30; acreage; age and square footage of the original construction, renovations, additions, and demolition; total square footage; physical condition; and utilization rate. Also, an explanation of the system used for evaluating the physical condition of the school and the continuing usefulness of each facility. Other information which could be submitted: number of classrooms/ teaching stations; number and type of special purpose rooms; number and intensities of special education classrooms marked on floor plans and drawn to scale; county map showing the location of the facility and the attendance area; and feeder system for each high school. **FORM 101.1.**
- 7 3..29
- b. Statement for each existing/proposed school which identifies its neighborhood/ community as an area that: (a) has stabilized, (b) is targeted for revitalization, (c) is a growth area, or (d) is an non-growth area. (Requested as supplemental material in memo dated April 14, 1995.)
- 7 108,,115
- c. Inventory of former school properties no longer housing students but still owned by the Board of Education. Include the location, current use and condition of the facility. (Requested as supplemental material in memo dated April 14,1995.)

## 9. Facility Needs Analysis

9 – 1..78

Identify projected future needs for new schools, additions, renovations, systemic renovations, replacements, and/or closures; include a narrative describing the need, the justification, and the system's proposed solution to meeting the need. Include actual and projected enrollments of adjacent schools. Use **FORM 101.3** for a prioritized summary.