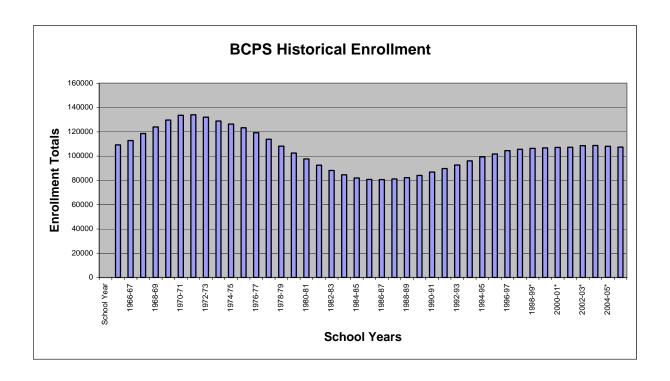

108,604                     | 107,440                  | 1,282                                  | 98.90%                   |  |  |
| 2003-04     | 108,792                     | 108,850                  | 188                                    | 99.94%                   |  |  |
| 2004-05     | 004-05 108,015 109,230 -777 |                          | 98.98%                                 |                          |  |  |
| 2005-06     | 107,386                     | 108,140                  | -629                                   | 99.30%                   |  |  |
|             | 1 5050                      |                          | ~ T                                    |                          |  |  |

Years in bold indicate when BCPS began using DeJong & Associates methodology.



# **Administrative Area and Individual School Projections**

Administrative area projections and enrollments and individual school enrollments are also compared. The individual school level of accuracy is highly subject to fluctuations based on micro-level demographic changes within school communities. The BCPS Office of Strategic Planning uses the following standard when considering whether a school enrolled significantly over or under projection:

- +/- 10% of the enrollment projection **OR**
- 40 students over/under projection

There are a number of local factors that influence enrollment at the individual school. One is the transition from Half-Day Kindergarten to Full-Day kindergarten. The increase in enrollment a school may experience when this transition occurs largely depends on