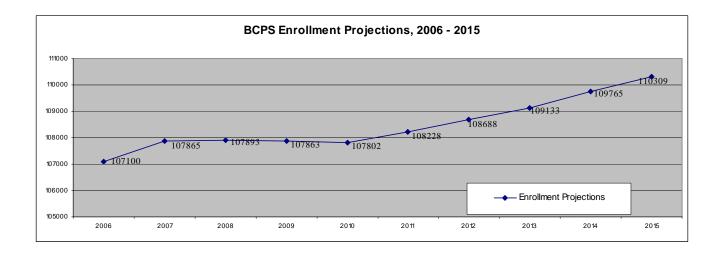

Dear Mr. Dent:

We have received your letter dated March 8, 2006 and the enclosed Baltimore County 2005 actual enrollments and 2006-2015 enrollment projections.

We compared Baltimore County's projections to those generated by our Department. There is a difference of less than 5 percent for years 2006-2015.

You may use the local projections (2006-2015) for updating your 2006 Educational Facilities Master Plan. A copy of this letter and its attachment should be included in the Plan.

If you have any questions please do not hesitate to contact me at 410.767.4570.

Sincerely,

James T. Noonan

Director, Infrastructure Planning

cc: Dr. David Lever Mark Goldstein Aziz Mammad

| 2015         | 106,231          | 103,110 | 3,121 | 3.03%  |
|--------------|------------------|---------|-------|--------|
| 2014         | 105,687          | 101,960 | 3,727 | 3.66%  |
| 2013         | 105,055          | 101,070 | 3,985 | 3.94%  |
| 2012         | 104,610          | 100,620 | 3,990 | 3.97%  |
| 2011         | 104,150          | 100,020 | 4,130 | 4.13%  |
| 2010         | 103,724          | 99,790  | 3,934 | 3.94%  |
| 2009         | 103,785          | 99,920  | 3,865 | 3.87%  |
| 2008         | 103,815          | 100,480 | 3,335 | 3.32%  |
| 2007         | 103,787          | 101,160 | 2,627 | 2.60%  |
| 2006         | 103,022          | 101,940 | 1,082 | 1.06%  |
| 2005         | 103,386          | 103,386 | 0     | 0.00%  |
| Turisdiction | Baltimore County | MDP     | Diff  | % Diff |