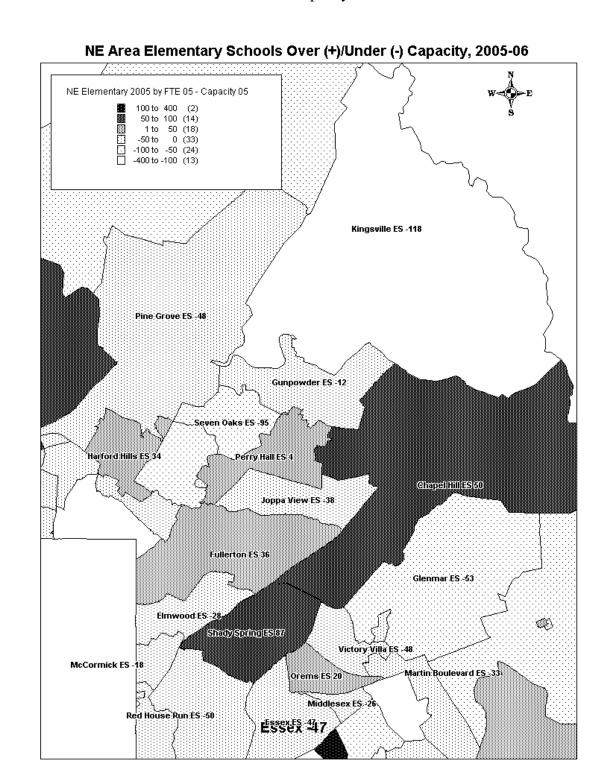

# 7. Inventory and Evaluation

- 7 3..29
- a. For each educational facility include name and address; grade organization; SRC; enrollment for the previous September 30; acreage; age and square footage of the original construction, renovations, additions, and demolition; total square footage; physical condition; and utilization rate. Also, an explanation of the system used for evaluating the physical condition of the school and the continuing usefulness of each facility. Other information which could be submitted: number of classrooms/ teaching stations; number and type of special purpose rooms; number and intensities of special education classrooms marked on floor plans and drawn to scale; county map showing the location of the facility and the attendance area; and feeder system for each high school. **FORM 101.1.**
- 7 3..29
- b. Statement for each existing/proposed school which identifies its neighborhood/ community as an area that: (a) has stabilized, (b) is targeted for revitalization, (c) is a growth area, or (d) is an non-growth area. (Requested as supplemental material in memo dated April 14, 1995.)
- 7 108,,115
- c. Inventory of former school properties no longer housing students but still owned by the Board of Education. Include the location, current use and condition of the facility. (Requested as supplemental material in memo dated April 14,1995.)

## 9. Facility Needs Analysis

9 – 1..78

Identify projected future needs for new schools, additions, renovations, systemic renovations, replacements, and/or closures; include a narrative describing the need, the justification, and the system's proposed solution to meeting the need. Include actual and projected enrollments of adjacent schools. Use **FORM 101.3** for a prioritized summary.