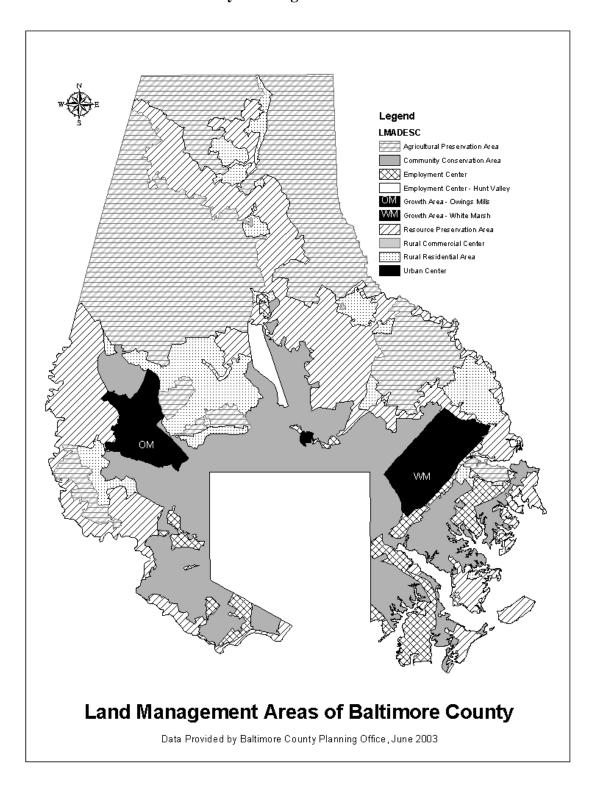

ices, and leadership development.

# WINDLASS RUN/BIRD RIVER ROAD AREA COMMUNTIY PLAN (01/04/99) – (SE&NE)

The plan area, totaling 6.3 square miles, is located in eastern Baltimore County. The plan area is bounded by Pulaski Highway on the west, Ebenezer road on the north, the Amtrak Railroad on the east, and Middle River Road, Bird River Road, Wampler Road, Pineview Place, and Bengies Road on the south. The plan examines changing demographics, land uses, and social patterns and provides recommendations for orderly development while preserving the quality of life of residents. The plan supports controlled growth within the URDL, and zoning classifications that support agricultural production and the rural character outside the URDL.

# **Baltimore County Building and Subdivision Plans**



#### **Baltimore County Master Plan 2010**

The Baltimore County Charter requires that a Baltimore County Master Plan be adopted or updated at least every ten years. The purpose of the Master Plan is to guide the development of the county. A master plan envisions a desirable future and charts a course of action. <u>Baltimore County Master Plan 2010</u> examines the policies and strategies that have guided past development of the County and reassesses them in light of present and projected conditions. The County Council adopted <u>Baltimore County Master Plan 2010</u> on February 22, 2000.

The greatest growth in total population and school age population from 1990 through 2000 occurred in the Randallstown regional planning district. <u>Master Plan 2010</u> directs new population growth i