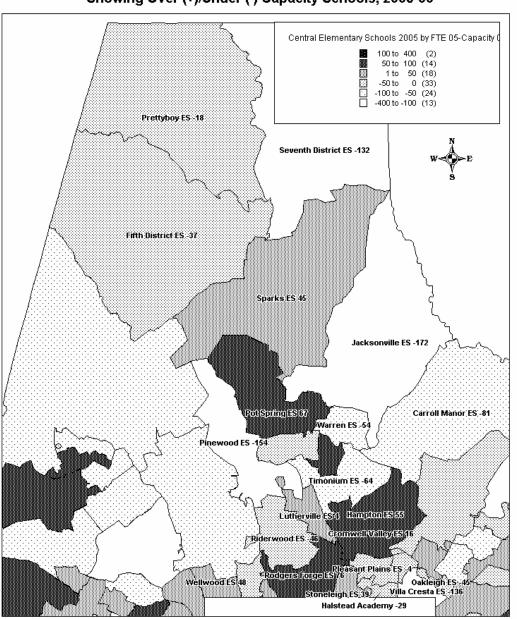

# 7. Inventory and Evaluation

- 7 3..29
- a. For each educational facility include name and address; grade organization; SRC; enrollment for the previous September 30; acreage; age and square footage of the original construction, renovations, additions, and demolition; total square footage; physical condition; and utilization rate. Also, an explanation of the system used for evaluating the physical condition of the school and the continuing usefulness of each facility. Other information which could be submitted: number of classrooms/ teaching stations; number and type of special purpose rooms; number and intensities of special education classrooms marked on floor plans and drawn to scale; county map showing the location of the facility and the attendance area; and feeder system for each high school. **FORM 101.1.**
- 7 3..29
- b. Statement for each existing/proposed school which identifies its neighborhood/ community as an area that: (a) has stabilized, (b) is targeted for revitalization, (c) is a growth area, or (d) is an non-growth area. (Requested as supplemental material in memo dated April 14, 1995.)
- 7 108,,115
- c. Inventory of former school properties no longer housing students but still owned by the Board of Education. Include the location, current use and condition of the facility. (Requested as supplemental material in memo dated April 14,1995.)

## 9. Facility Needs Analysis

9 – 1..78

Identify projected future needs for new schools, additions, renovations, systemic renovations, replacements, and/or closures; include a narrative describing the need, the justification, and the system's proposed solution to meeting the need. Include actual and projected enrollments of adjacent schools. Use **FORM 101.3** for a prioritized summary.