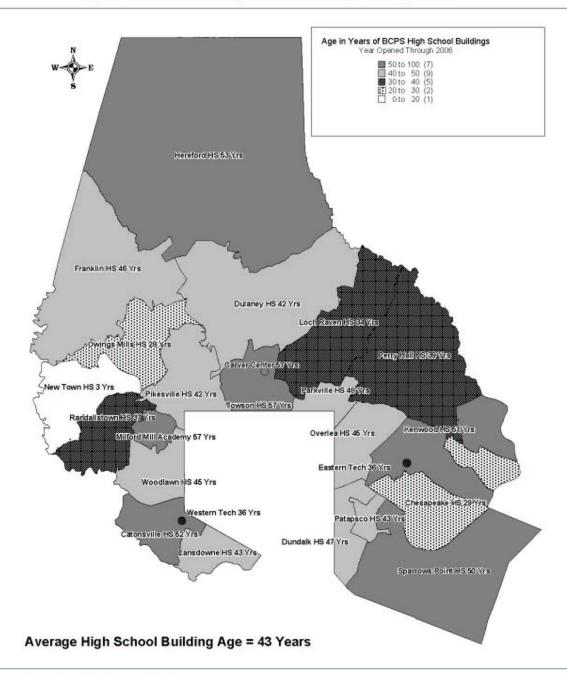

# 7. Inventory and Evaluation

- 7 3..29
- a. For each educational facility include name and address; grade organization; SRC; enrollment for the previous September 30; acreage; age and square footage of the original construction, renovations, additions, and demolition; total square footage; physical condition; and utilization rate. Also, an explanation of the system used for evaluating the physical condition of the school and the continuing usefulness of each facility. Other information which could be submitted: number of classrooms/ teaching stations; number and type of special purpose rooms; number and intensities of special education classrooms marked on floor plans and drawn to scale; county map showing the location of the facility and the attendance area; and feeder system for each high school. **FORM 101.1.**
- 7 3..29
- b. Statement for each existing/proposed school which identifies its neighborhood/ community as an area that: (a) has stabilized, (b) is targeted for revitalization, (c) is a growth area, or (d) is an non-growth area. (Requested as supplemental material in memo dated April 14, 1995.)
- 7 108,,115
- c. Inventory of former school properties no longer housing students but still owned by the Board of Education. Include the location, current use and condition of the facility. (Requested as supplemental material in memo dated April 14,1995.)