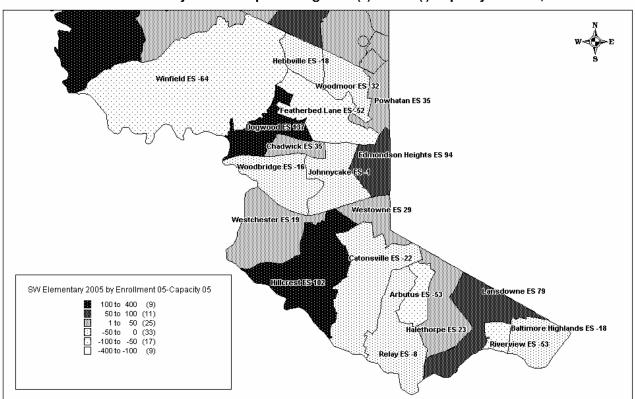

# 7. Inventory and Evaluation

- 7 3..29
- a. For each educational facility include name and address; grade organization; SRC; enrollment for the previous September 30; acreage; age and square footage of the original construction, renovations, additions, and demolition; total square footage; physical condition; and utilization rate. Also, an explanation of the system used for evaluating the physical condition of the school and the continuing usefulness of each facility. Other information which could be submitted: number of classrooms/ teaching stations; number and type of special purpose rooms; number and intensities of special education classrooms marked on floor plans and drawn to scale; county map showing the location of the facility and the attendance area; and feeder system for each high school. **FORM 101.1.**
- 7 3..29
- b. Statement for each existing/proposed school which identifies its neighborhood/ community as an area that: (a) has stabilized, (b) is targeted for revitalization, (c) is a growth area, or (d) is an non-growth area. (Requested as supplemental material in memo dated April 14, 1995.)
- 7 108,,115
- c. Inventory of former school properties no longer housing students but still owned by the Board of Education. Include the location, current use and condition of the facility. (Requested as supplemental material in memo dated April 14,1995.)