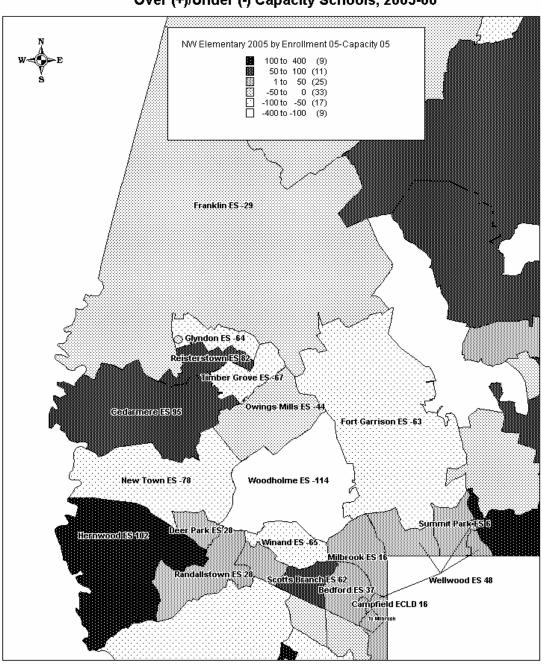

# 7. Inventory and Evaluation

- 7 3..29
- a. For each educational facility include name and address; grade organization; SRC; enrollment for the previous September 30; acreage; age and square footage of the original construction, renovations, additions, and demolition; total square footage; physical condition; and utilization rate. Also, an explanation of the system used for evaluating the physical condition of the school and the continuing usefulness of each facility. Other information which could be submitted: number of classrooms/ teaching stations; number and type of special purpose rooms; number and intensities of special education classrooms marked on floor plans and drawn to scale; county map showing the location of the facility and the attendance area; and feeder system for each high school. **FORM 101.1.**
- 7 3..29
- b. Statement for each existing/proposed school which identifies its neighborhood/ community as an area that: (a) has stabilized, (b) is targeted for revitalization, (c) is a growth area, or (d) is an non-growth area. (Requested as supplemental material in memo dated April 14, 1995.)
- 7 108,,115
- c. Inventory of former school properties no longer housing students but still owned by the Board of Education. Include the location, current use and condition of the facility. (Requested as supplemental material in memo dated April 14,1995.)

## 9. Facility Needs Analysis

9 – 1..78

Identify projected future needs for new schools, additions, renovations, systemic renovations, replacements, and/or closures; include a narrative describing the need, the justification, and the system's proposed solution to meeting the need. Include actual and projected enrollments of adjacent schools. Use **FORM 101.3** for a prioritized summary.