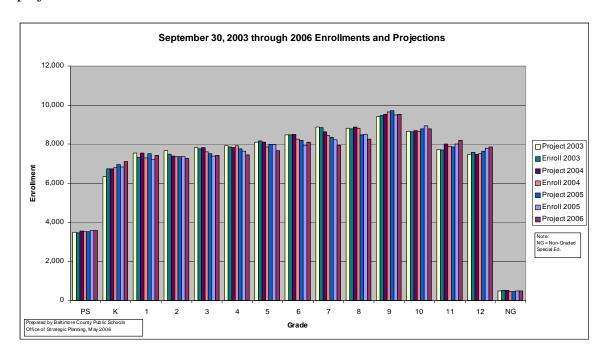

ool may experience when this transition occurs largely depends on the demographic composition of the neighborhood. There are cases where kindergarten enrollments nearly doubled when the program changed from Half-Day to Full-Day.

When a new school opens, there are factors impacting enrollment that are beyond the scope of projection methodology. For example, with the opening of Dogwood ES, there was a marked increase in occupancy of rental units zoned for the school. The Granite Run Apartments in the Dogwood ES area grew from 18 elementary school students on September 30, 2000 to 40 elementary students in on September 30, 2001. Such population mobility due to parent choice is difficult to predict.

The graph below demonstrates some recent history of grade level enrollments and projections



# **Current Long Range Projections**

The chart below indicates the current September 30, 2005 official enrollment, and the projected September 30 enrollments for 2006 through 2015.

| YEAR                 | 2005   | 2006   | 2007   | 2008   | 2009   | 2010   | 2011   | 2012   | 2013   | 2014   | 2015   |
|----------------------|--------|--------|--------|--------|--------|--------|--------|--------|--------|--------|--------|
|                      |        |        |        |        |        |        |        |        |        |        |        |
| Southwest Area       | 20021  | 19823  | 19932  | 19980  | 19948  | 19946  | 20011  | 20105  | 20206  | 20369  | 20484  |
| Northwest Area       | 23679  | 23711  | 24118  | 24239  | 24306  | 24383  | 24504  | 24643  | 24780  | 24888  | 2508